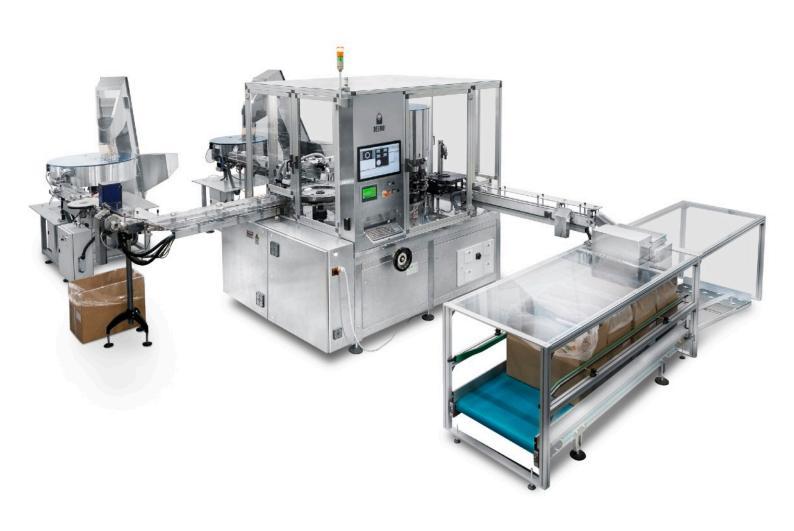

In **Interpack 2023** Desirò will show a new generation of assembly machines type **GD33R** series part of a line of high speed, continuous motion machines with rotary carousels with an output from 200 to over 600 ppm, for the assembly of up to 3 components for simple pressure combine and up to 500 ppm for screw on assembly.

GD33R presents the Desirò classic configuration of turn table where the stations are moved by cam and adjustable cams for an appropriate assembly of the components. Several options are also available around turn table that combine vacuum or screwing needs.

Camera Inspection system is also integrated in the machine process detecting the proper assembly and quality of the components. Further it is also installed a box for statistic sampling of good assembled closure. Working in strictly collaboration with clients, Desirò offers customization and flexibility solutions for any kind of technical requirements.