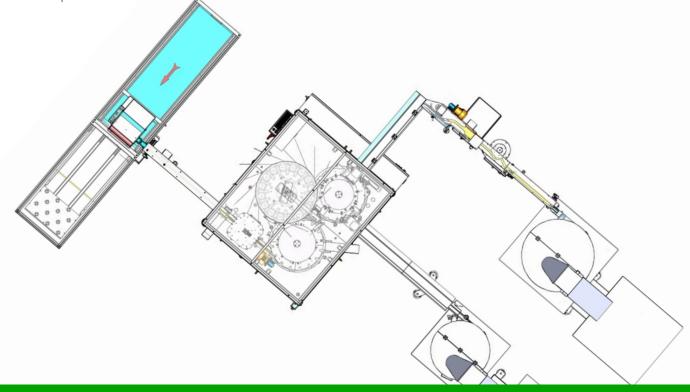

In **Interpack 2023** Desirò will show a new generation of assembly machines type **GD33R** series part of a line of high speed, continuous motion machines with rotary carousels with an output from 200 to over 600 ppm, for the assembly of up to 3 components for simple pressure combine and up to 500 ppm for screw on assembly.

GD33R presents the Desirò classic configuration of turn table where the stations are moved by cam and adjustable cams for an appropriate assembly of the components. Several options are also available around turn table that combine vacuum or screwing needs.

Camera Inspection system is also integrated in the machine process detecting the proper assembly and quality of the components. Further it is also installed a box for statistic sampling of good assembled closure. Working in strictly collaboration with clients, Desirò offers customization and flexibility solutions for any kind of technical requirements.